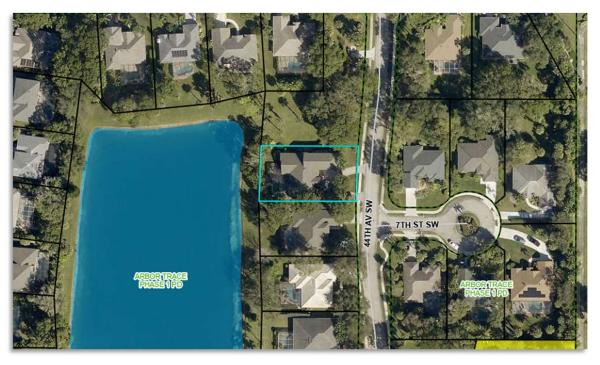

### **COMPARABLE SALES MAP**

| Property | Pin | Map Location                           | Approx. Distance |
|----------|-----|----------------------------------------|------------------|
|          |     |                                        | to Subject       |
| Subject  | S   | 665 44th Ave SW, Vero Beach, FL 32968  | N/A              |
| Comp 1   | 1   | 4470 6th Place SW, Vero Beach, FL      | 0.1 Mile         |
| Comp 2   | 2   | 965 Ansley Ave SW, Vero Beach, FL      | 1.3 Miles        |
| Comp 3   | 3   | 1770 Spotted Owl Dr SW, Vero Beach, FL | 2.8 Miles        |