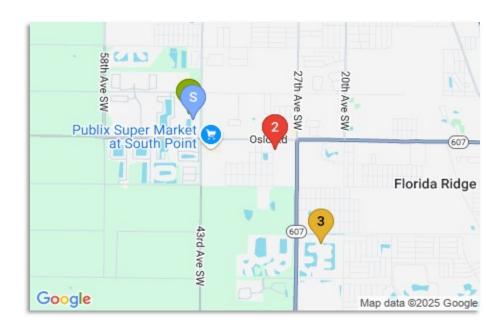

### **COMPARABLE SALES MAP**

| Property | Pin | Map Location                           | Approx. Distance |
|----------|-----|----------------------------------------|------------------|
|          |     |                                        | to Subject       |
| Subject  | S   | 665 44th Ave SW, Vero Beach, FL 32968  | N/A              |
| Comp 1   | 1   | 4470 6th Place SW, Vero Beach, FL      | 0.1 Mile         |
| Comp 2   | 2   | 965 Ansley Ave SW, Vero Beach, FL      | 1.3 Miles        |
| Comp 3   | 3   | 1770 Spotted Owl Dr SW, Vero Beach, FL | 2.8 Miles        |